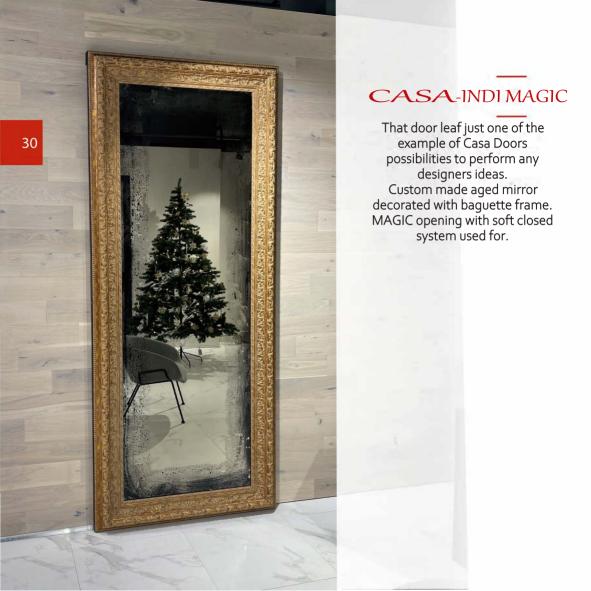

lor aluminium door frame. Same design custom wall paneles in accordance with customer project.

Concealed door frame. Inside and Outside opening are available. The door leaf is decorated with tempered ultra clear glass with custom matt black paint. Automatic hidden door closer and hidden magnetic door stopper used for. Lever handle decorated with same design glass.





Concealed sliding door partition system designed by JAP. Aluminum partitions decorated with tempered ultra clear glass and decorative aluminum planks from both sides, soft close sliding to the oposite directions.

Concealed frameless door leaf with aluminium black color door frame. Wall panels and door leaf decorated with custom natural OAK veneer and milled bottom in accordance with customer project. Black ironmongery.









### CASA-ALUM

Whole construction made of frameless aluminium door leaf and frame coupled with wall panels around. Door leaf and wall panels decor made of composite aluminium per customer project. Decoration drawing repeats natural marbel. Middle-glossy surface. Same decor for door handle





# CASA-PIVOT UNIQUE

Available dimensions: up to 3000\*2500mm Unique pivot door with Planibel/AGC StopSol glass from one side and ultra clear from other side.

That project made from 100% aluminium. Used inside of the SPA center with high huimidity. Invisible door frame couled with frameless door leaf. Door leaf and wall panels decorated with aluminium composite and aluminium planks. Whole constraction painted in custom RAL in accordance with the project documentation.





Frameless door leaf