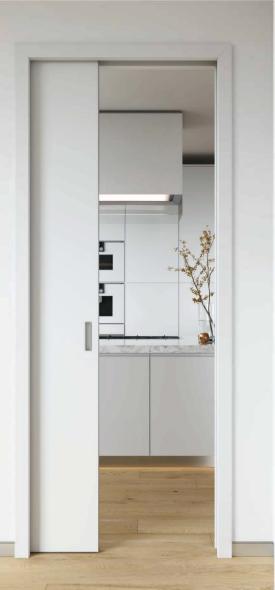

## CASA-ACTIVE

Invisible pocket door system.
Frameless door leaf decorated
with custom natural OAK
veneer. Soft close system,
custom pull handle.