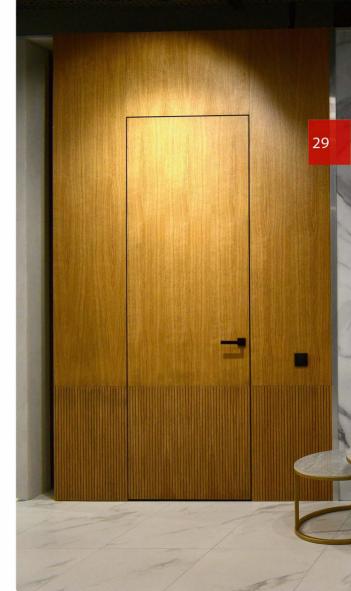

Concealed frameless door leaf with aluminium black color door frame. Wall panels and door leaf decorated with custom natural OAK veneer and milled bottom in accordance with customer project. Black ironmongery.