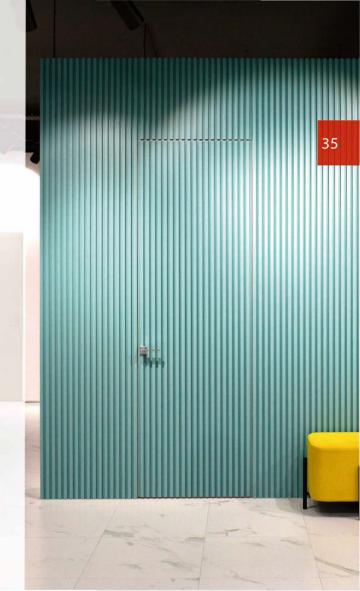

. Black ironmongery.









### CASA-ALUM

Whole construction made of frameless aluminium door leaf and frame coupled with wall panels around. Door leaf and wall panels decor made of composite aluminium per customer project. Decoration drawing repeats natural marbel. Middle-glossy surface. Same decor for door handle





# CASA-PIVOT UNIQUE

Available dimensions: up to 3000\*2500mm Unique pivot door with Planibel/AGC StopSol glass from one side and ultra clear from other side.

That project made from 100% aluminium. Used inside of the SPA center with high huimidity. Invisible door frame couled with frameless door leaf. Door leaf and wall panels decorated with aluminium composite and aluminium planks. Whole constraction painted in custom RAL in accordance with the project documentation.





Frameless door leaf to the top of the celling. Invisible aluminium door frame, ensures perfect geometry. Natural veneer decor from the both sides of the door leaf. Interior wall panels are made of composite aluminium with customer project printing. Glossy surface for pannles and matt for door leaf.







### CASA DOORS FEATURES



#### SIZE (mm)

| Opening width A | Leaf<br>width | Door unit<br>B width C | Opening height | Leaf<br>height | Door unit<br>H height J |
|-----------------|---------------|------------------------|----------------|----------------|-------------------------|
| 51+             |               | 40/51                  | 16             |                |                         |
| 700             | 600           | 676                    | 2060           | 2000