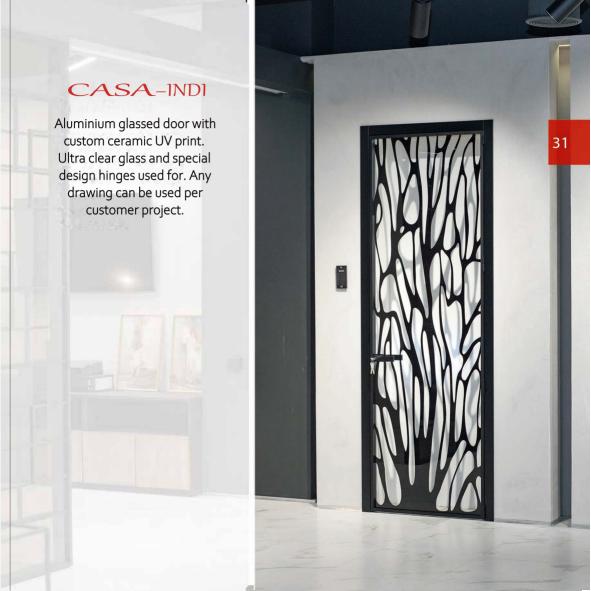

r aluminium door frame. Same design custom wall paneles in accordance with customer project.

Concealed door frame. Inside and Outside opening are available. The door leaf is decorated with tempered ultra clear glass with custom matt black paint. Automatic hidden door closer and hidden magnetic door stopper used for. Lever handle decorated with same design glass.





Concealed sliding door partition system designed by JAP. Aluminum partitions decorated with tempered ultra clear glass and decorative aluminum planks from both sides, soft close sliding to the oposite directions.

Concealed frameless door leaf with aluminium black color door frame. Wall panels and door leaf decorated with custom natural OAK veneer and milled bottom in accordance with customer project. Black ironmongery.









### CASA-ALUM

Whole construction made of frameless aluminium door leaf and frame coupled with wall panels around. Door leaf and wall panels decor made of composite aluminium per customer project. Decoration drawing repeats natural marbel. Middle-glossy surface. Same decor for door handle





# CASA-PIVOT UNIQUE

Available dimensions: up to 3000\*2500mm Unique pivot door with Planibel/AGC StopSol glass from one side and ultra clear from other side.

That project made from 100% aluminium. Used inside of the SPA center with high huimidity. Invisible door frame couled with frameless door leaf. Door leaf and wall panels decorated with aluminium composite and aluminium planks. Whole constraction painted in custom RAL in accordance with the project documentation.





Frameless door leaf to