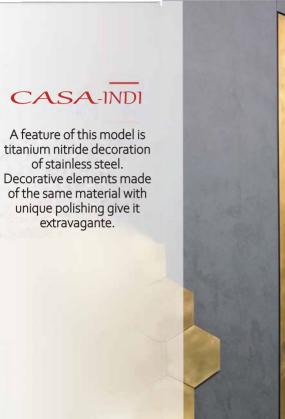

planks from both sides.





Concealed sliding door system with aluminium partition filled with tempered satin glass and aluminium planks. Custom aluminium planks design available.

# CASA-PIVOT UNIQE

Unique pivot door with Planibel/AGC StopSol glass from one side and ultra clear from other side.





Custom frameless black color aluminum door coupled with hidden system. Same level with the door leaf wall panels decorated with natural oak veneer and natural stone insert. Back side of door leaf interior decor also can be customized to glass, paintes, stone and other materials

## CASA-MONO

Frameless aluminum door leaf coupled with monoblock concealed system. Custom gray RAL decor for aluminium frames and ultra clear tempered custom RAL glass installed in same level with architrave.









Frameless door leaf decorated with graphite mirror installed on concealed aluminium door frame and hinges. Construction made without TOP rail of the door frame.





Frameless door leaf is decorated with tempered ultra clear glossy glass painted in custom RAL. Inside and Outside opening is available. Door handle decorated in same color as wall panels.

Frameless door leaf is decorated with ultra clear tempered glass painted in custom RAL with a dividing natural stone insert in the middle. Door handle decorated in same glass decor.





Concealed door frame coupled with narrow door leaf aluminum frame decorated with tempered graphite clear glass and accessories specially designed for this model

Concealed door frame and narrow aluminum frame of the door leaf with ultra clear tempered gl