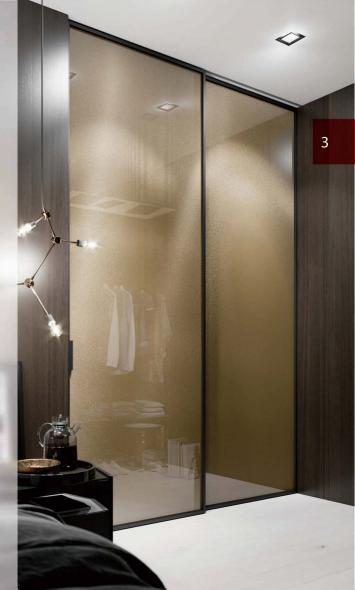

Concealed sliding door system with double upper guide. Tempered bronze satin glass, durable aluminum black color frame.
Opening from both sides Custom dimensions available





Both sides structured with black color vertical aluminium planks door Partition with tempered ultra clear glass mounted on hidden sliding system. Aluminium planks directions can be upon request. Available dimensions as follows: width up to - 1900 mm, heigh up to - 3050 mm

Concealed sliding system with door partitions made up of three panels with tempered clear bronze glass and decorative aluminium planks from both sides.





Concealed sliding door system with aluminium partition filled with tempered satin glass and aluminium planks. Custom aluminium planks design available.

# CASA-PIVOT UNIQE

Unique pivot door with Planibel/AGC StopSol glass from one side and ultra clear from other side.





Custom frameless black color aluminum door coupled with hidden system. Same level with the