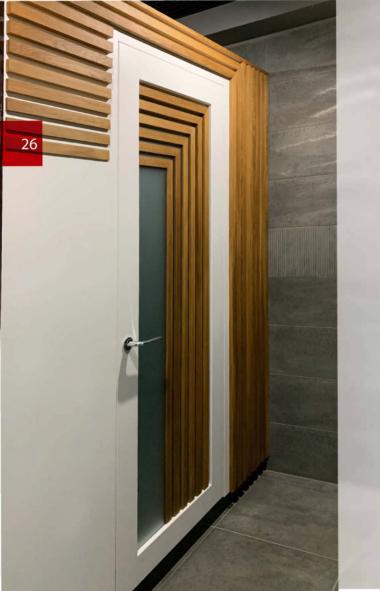

## CASA-ACTIVE

Classic single door pocket system with round wooden frame decoration. Wooden door leaf painted in 9003 RAL and hidden door handle. Soft close system applied. Water absurbation - 0%.

Wooden door leaf with four sides aluminium edge, filled with solid wood in conjunction with OAK planks and tempered matt glass decoration. Invisible white color aluminium door frame. Same design custom wall paneles in accordance with customer project.