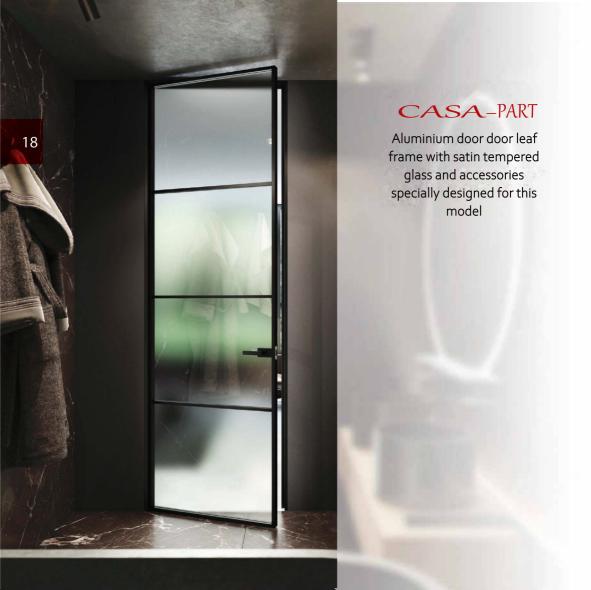

Concealed door frame and narrow aluminum frame of the door leaf with ultra clear tempered glass and fittings specially designed for this model. Current door leaf dimension is 2800\*1000 mm.
Wide range of anodized or polymer painting options for aluminium profile are available.