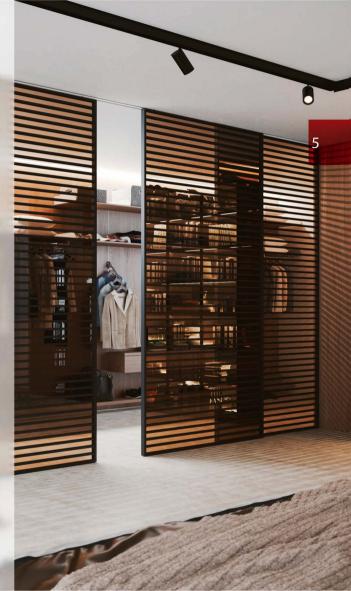

Concealed sliding door system with double upper guide. Tempered bronze satin glass, durable aluminum black color frame.
Opening from both sides Custom dimensions available





Both sides structured with black color vertical aluminium planks door Partition with tempered ultra clear glass mounted on hidden sliding system. Aluminium planks directions can be upon request. Available dimensions as follows: width up to - 1900 mm, heigh up to - 3050 mm

Concealed sliding system with door partitions made up of three panels with tempered clear bronze glass and decorative aluminium planks from both sides.





Concealed sliding door system with aluminium partition filled with tempered satin glass and aluminium planks. Custom aluminium planks design available.

# CASA-PIVOT UNIQE

Unique pivot door with Planibel/AGC StopSol glass from one side and ultra clear from other side.





Custom frameless black color aluminum door coupled with hidden system. Same level with the door leaf wall panels decorated with natural oak veneer and natural stone insert. Back side of door leaf interior decor also can be customized to glass, paintes, stone and other materials

## CASA-MONO

Frameless aluminum door leaf coupled with monoblock concealed system. Custom gray RAL decor for aluminium frames and ultra clear tempered custom RAL glass installed in same level with architrave.









Frameless door leaf de