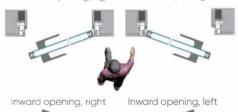

#### DOOR OPENING OPTIONS

Outward opening, right Outward opening, left

LEAF

INSIDE DOOR LEAF