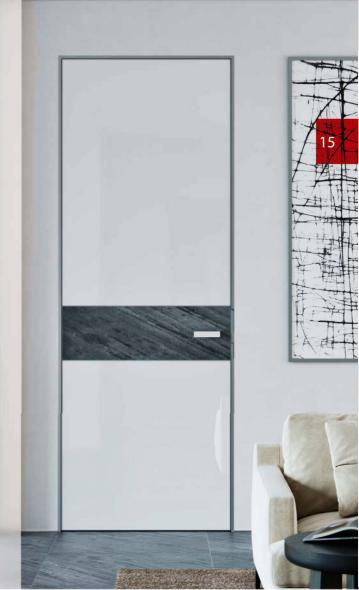

# CASA-PIVOT UNIQUE

Available dimensions: up to 3000\*2500mm Unique pivot door with Planibel/AGC StopSol glass from one side and ultra clear from other side.

That project made from 100% aluminium. Used inside of the SPA center with high huimidity. Invisible door frame couled with frameless door leaf. Door leaf and wall panels decorated with aluminium composite and aluminium planks. Whole constraction painted in custom RAL in accordance with the project documentation.