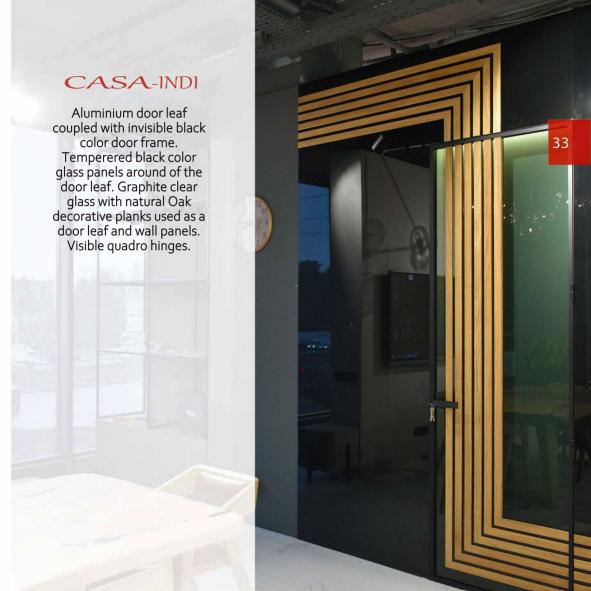

door stopper used for. Lever handle decorated with same design glass.





Concealed sliding door partition system designed by JAP. Aluminum partitions decorated with tempered ultra clear glass and decorative aluminum planks from both sides, soft close sliding to the oposite directions.

Concealed frameless door leaf with aluminium black color door frame. Wall panels and door leaf decorated with custom natural OAK veneer and milled bottom in accordance with customer project. Black ironmongery.









### CASA-ALUM

Whole construction made of frameless aluminium door leaf and frame coupled with wall panels around. Door leaf and wall panels decor made of composite aluminium per customer project. Decoration drawing repeats natural marbel. Middle-glossy surface. Same decor for door handle





# CASA-PIVOT UNIQUE

Available dimensions: up to 3000\*2500mm Unique pivot door with Planibel/AGC StopSol glass from one side and ultra clear from other side.

That project made from 100% aluminium. Used inside of the SPA center with high huimidity. Invisible door frame couled with frameless door leaf. Door leaf and wall panels decorated with aluminium composite and aluminium planks. Whole constraction painted in custom RAL in accordance with the project documentation.





Frameless door leaf to the top of the celling. Invisible aluminium door frame, ensures perfect geometry. Natural veneer decor from the both sides of the door leaf. Interior wall panels are made of composite aluminium with customer project printing. Glossy surface for pannles and matt for door leaf.







### CASA D