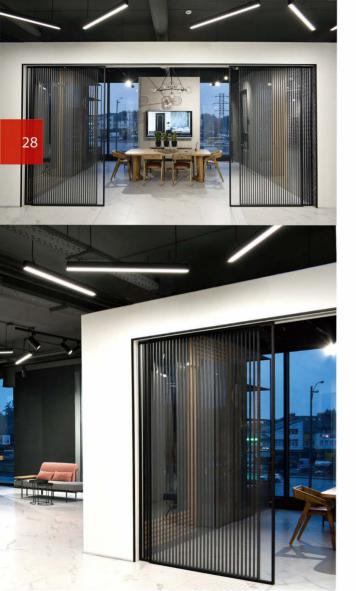

Concealed sliding door system with double upper guide. Tempered bronze satin glass, durable aluminum black color frame.
Opening from both sides Custom dimensions available

Both sides structured with black color vertical aluminium planks door Partition with tempered ultra clear glass mounted on hidden sliding system. Aluminium planks directions can be upon request. Available dimensions as follows: width up to - 1900 mm, heigh up to - 3050 mm