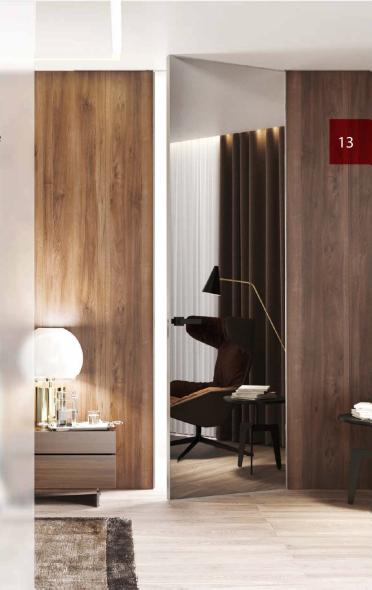

Concealed frameless door leaf with aluminium black color door frame. Wall panels and door leaf decorated with custom natural OAK veneer and milled bottom in accordance with customer project. Black ironmongery.