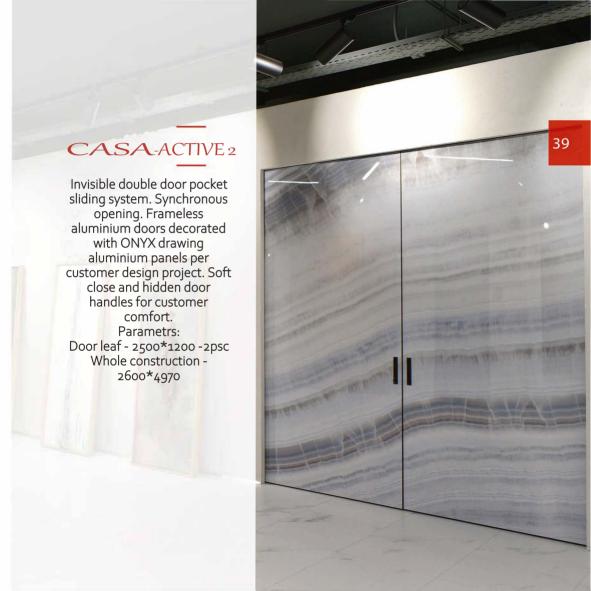

Invisible frameless sliding system called double pocket. Frameless door leaf decorated with tempered ultraclear glass colored with custom RAL from both sides.

Synchronous soft close system and hidden handles create an additional living comfort