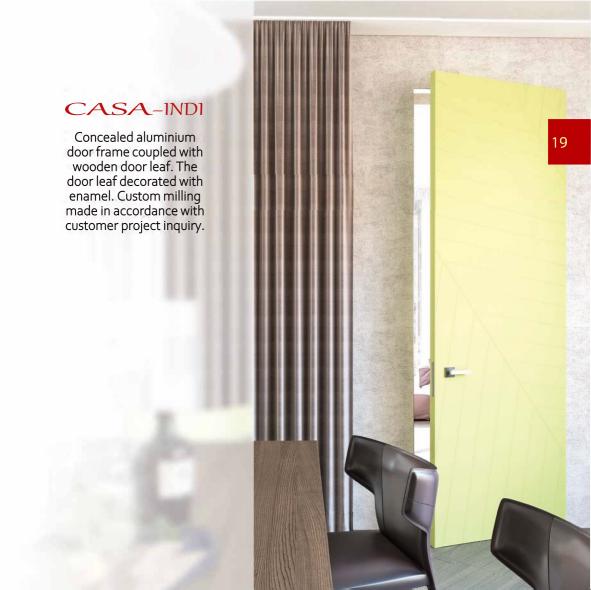

s decorated with tempered ultra clear glossy glass painted in custom RAL. Inside and Outside opening is available. Door handle decorated in same color as wall panels.

Frameless door leaf is decorated with ultra clear tempered glass painted in custom RAL with a dividing natural stone insert in the middle. Door handle decorated in same glass decor.





Concealed door frame coupled with narrow door leaf aluminum frame decorated with tempered graphite clear glass and accessories specially designed for this model

Concealed door frame and narrow aluminum frame of the door leaf with ultra clear tempered glass and fittings specially designed for this model. Current door leaf dimension is 2800\*1000 mm.
Wide range of anodized or polymer painting options for aluminium profile are available.









Invisible frameless sliding system called double pocket. Frameless door leaf decorated with tempered ultraclear glass colored with custom RAL from both sides.

Synchronous soft close system and hidden handles create an additional living comfort

### CASA-ACTIVE

Invisible single door pocket system painted in black color with narrow aluminum door leaf frame decorated with tempered bronze satin glass. Soft close system.



## CASA-ACTIVE

Invisible pocket door system.
Frameless door leaf decorated
with custom natural OAK
veneer. Soft close system,
custom pull handle.





## CASA-ACTIVE

Classic single door pocket system with round wooden frame decoration. Wooden door leaf painted in 9003 RAL and hidden door handle. Soft close system applied. Water absurbation - 0%.





Wooden door leaf