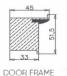

#### SIZE (mm)

| Opening width A | Leaf<br>width | Door unit<br>B width C | Opening height | Leaf<br>height | Door unit<br>H height J |
|-----------------|---------------|------------------------|----------------|----------------|-------------------------|
| 51+             |               | 40/51                  | 16             |                |                         |
| 700             | 600           | 676                    | 2060           | 2000           | 2046                    |
| 800             | 700           | 776                    | 2160           | 2100           | 2146                    |
| 900             | 800           | 876                    | 2260           | 2200           | 2246                    |
| 40 +            | 300           | Y 30-                  |                |                |                         |
| 700             | 600           | 692                    | 2054           | 2000           | 2050                    |
| 800             | 700           | 792                    | 2154           | 2100           | 2150                    |
| 900             | 800           | 892                    | 2254           | 2200           | 2250                    |