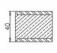

#### DOOR OPENING OPTIONS

Outward opening, right Outward opening, left

LEAF

INSIDE DOOR LEAF