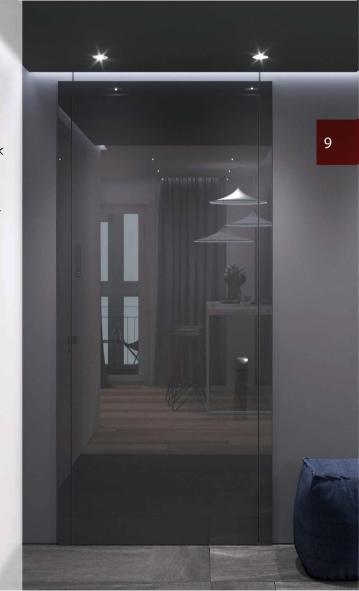

Concealed door frame. Inside and Outside opening are available. The door leaf is decorated with tempered ultra clear glass with custom matt black paint. Automatic hidden door closer and hidden magnetic door stopper used for. Lever handle decorated with same design glass.