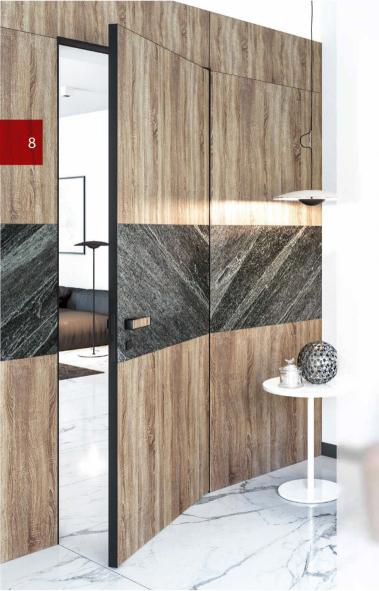

Concealed frameless door leaf with aluminium black color door frame. Wall panels and door leaf decorated with custom natural OAK veneer and milled bottom in accordance with customer project. Black ironmongery.

Frameless door leaf to the top of the celling. Invisible aluminium door frame, ensures perfect geometry. Natural veneer decor from the both sides of the door leaf. Interior wall panels are made of composite aluminium with customer project printing. Glossy surface for pannles and matt for door leaf.