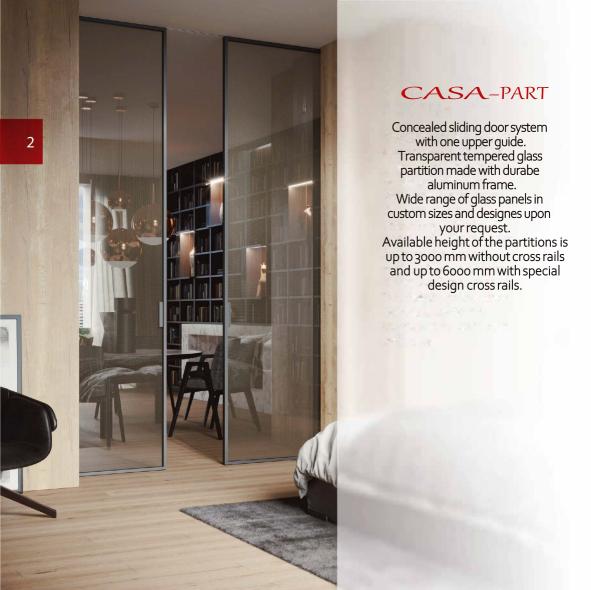

Concealed sliding door system with double upper guide. Tempered bronze satin glass, durable aluminum black color frame.
Opening from both sides Custom dimensions available





Both sides structured with black color vertical aluminium planks door Partition with tempered ultra clear glass mounted on hidden sliding system. Aluminium planks directions can be upon request. Available dimensions as follows: width up to - 1900 mm, heigh up to - 3050 mm

Concealed sliding system with door partitions made up of three panels with tempered clear bronze glass and decorative aluminium planks from both sides.





Concealed sliding door system with aluminium partition filled with tempered satin glass and aluminium planks. Custom aluminium planks design available.

# CASA-PIVOT UNIQE

Unique pivot door