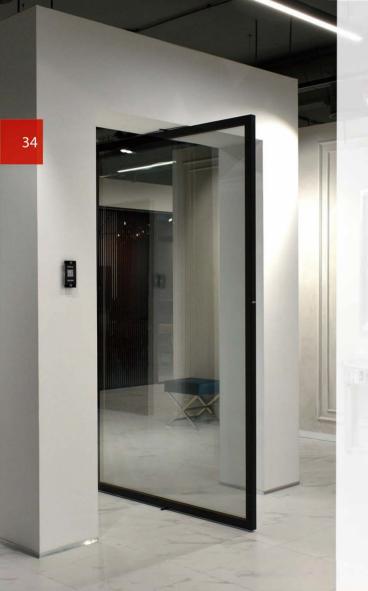

oor stopper used for. Lever handle decorated with same design glass.





Concealed sliding door partition system designed by JAP. Aluminum partitions decorated with tempered ultra clear glass and decorative aluminum planks from both sides, soft close sliding to the oposite directions.

Concealed frameless door leaf with aluminium black color door frame. Wall panels and door leaf decorated with custom natural OAK veneer and milled bottom in accordance with customer project. Black ironmongery.









### CASA-ALUM

Whole construction made of frameless aluminium door leaf and frame coupled with wall panels around. Door leaf and wall panels decor made of composite aluminium per customer project. Decoration drawing repeats natural marbel. Middle-glossy surface. Same decor for door handle





# CASA-PIVOT UNIQUE

Available dimensions: up to 3000\*2500mm Unique pivot door with Planibel/AGC StopSol glass from one side and ultra clear from other side.

That project made from 100% aluminium. Used inside of the SPA center with high huimidity. Invisible door frame couled with frameless door leaf. Door leaf and wall panels decorated with aluminium composite and aluminium planks. Whole constraction painted in custom RAL in accordance with the project documentation.





Frameless door leaf to the top of the celling. Invisible aluminium door frame, ensures perfect geometry. Natural veneer decor from the both sides of the door leaf. Interior wall panels are made of composite aluminium with customer project printing. Glossy surface for pannles and matt for door leaf.







### CASA DOO