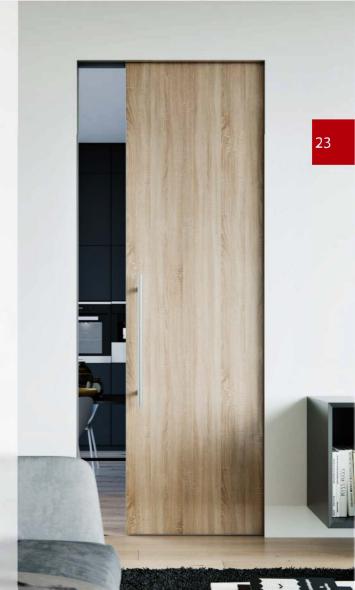

eaf with ultra clear tempered glass and fittings specially designed for this model. Current door leaf dimension is 2800\*1000 mm.
Wide range of anodized or polymer painting options for aluminium profile are available.









Invisible frameless sliding system called double pocket. Frameless door leaf decorated with tempered ultraclear glass colored with custom RAL from both sides.

Synchronous soft close system and hidden handles create an additional living comfort

### CASA-ACTIVE

Invisible single door pocket system painted in black color with narrow aluminum door leaf frame decorated with tempered bronze satin glass. Soft close system.



## CASA-ACTIVE

Invisible pocket door system.
Frameless door leaf decorated
with custom natural OAK
veneer. Soft close system,
custom pull handle.





## CASA-ACTIVE

Classic single door pocket system with round wooden frame decoration. Wooden door leaf painted in 9003 RAL and hidden door handle. Soft close system applied. Water absurbation - 0%.





Wooden door leaf with four sides aluminium edge, filled with solid wood in conjunction with OAK planks and tempered matt glass decoration. Invisible white color aluminium door frame. Same design custom wall paneles in accordance with customer project.

Concealed door frame. Inside and Outside opening are available. The door leaf is decorated with tempered ultra clear glass with custom matt black paint. Automatic hidden door closer and hidden magnetic door stopper used for. Lever handle decorated with same design glass.





Concealed sliding door partition system designed by JAP. Alumin