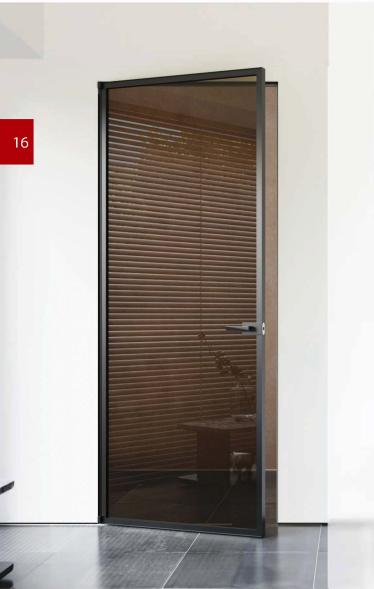

Frameless door leaf to the top of the celling. Invisible aluminium door frame, ensures perfect geometry. Natural veneer decor from the both sides of the door leaf. Interior wall panels are made of composite aluminium with customer project printing. Glossy surface for pannles and matt for door leaf.