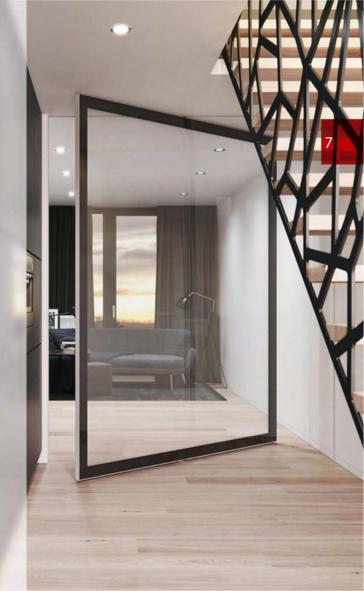

# CASA-PIVOT UNIQE

Unique pivot door with Planibel/AGC StopSol glass from one side and ultra clear from other side.

Custom frameless black color aluminum door coupled with hidden system. Same level with the door leaf wall panels decorated with natural oak veneer and natural stone insert. Back side of door leaf interior decor also can be customized to glass, paintes, stone and other materials

# CASA-PIVOT UNIQUE

Available dimensions: up to 3000\*2500mm Unique pivot door with Planibel/AGC StopSol glass from one side and ultra clear from other side.

That project made from 100% aluminium. Used inside of the SPA center with high huimidity. Invisible door frame couled with frameless door leaf. Door leaf and wall panels decorated with aluminium composite and aluminium planks. Whole constraction painted in custom RAL in accordance with the project documentation.