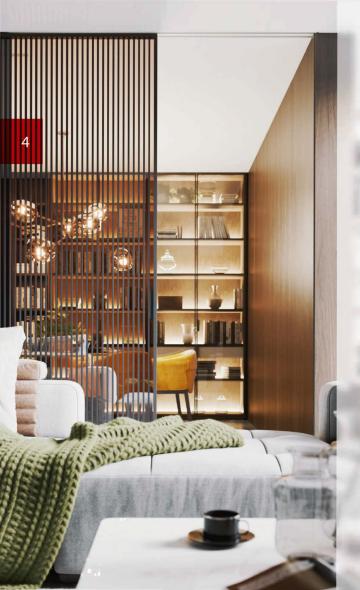

Concealed sliding door system with double upper guide. Tempered bronze satin glass, durable aluminum black color frame.
Opening from both sides Custom dimensions available





Both sides structured with black color vertical aluminium planks door Partition with tempered ultra clear glass mounted on hidden sliding system. Aluminium planks directions can be upon request. Available dimensions as follows: width up to - 1900 mm, heigh up to - 3050 mm

Concealed sliding system with door partitions made up of three panels with tempered clear bronze glass and decorative aluminium planks from both sides.





Concealed sliding door system with aluminium partition filled with tempered satin glass and aluminium planks. Custom aluminium planks design available.

# CASA-PIVOT UNIQE

Unique pivot door with Planibel/AGC StopSol glass from one side and ultra clear from other side.





Custom frameless black color aluminum door coupled with hidden system. Same level with the d