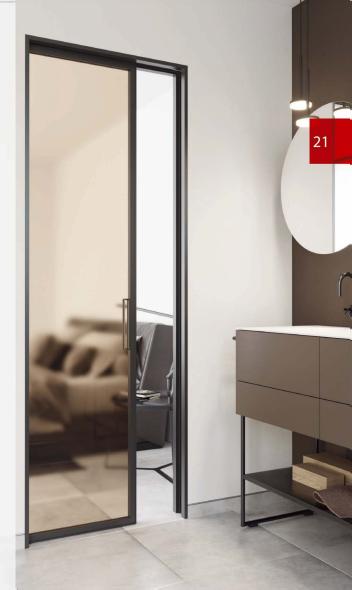

ted with tempered graphite clear glass and accessories specially designed for this model

Concealed door frame and narrow aluminum frame of the door leaf with ultra clear tempered glass and fittings specially designed for this model. Current door leaf dimension is 2800\*1000 mm.
Wide range of anodized or polymer painting options for aluminium profile are available.









Invisible frameless sliding system called double pocket. Frameless door leaf decorated with tempered ultraclear glass colored with custom RAL from both sides.

Synchronous soft close system and hidden handles create an additional living comfort

### CASA-ACTIVE

Invisible single door pocket system painted in black color with narrow aluminum door leaf frame decorated with tempered bronze satin glass. Soft close system.



## CASA-ACTIVE

Invisible pocket door system.
Frameless door leaf decorated
with custom natural OAK
veneer. Soft close system,
custom pull handle.





## CASA-ACTIVE

Classic single door pocket system with round wooden frame decoration. Wooden door leaf painted in 9003 RAL and hidden door handle. Soft close system applied. Water absurbation - 0%.





Wooden door leaf with four sides aluminium edge, filled with solid wood in conjunction with OAK planks and tempered matt glass decoration. Invisible white color aluminium door frame. Same design custom wall paneles in accordance with customer project.

Concealed door frame. Inside and Outside opening are available. The door leaf is decorated with tempered ultra clear glass with custom matt black paint. Automatic hidden door closer and hidd