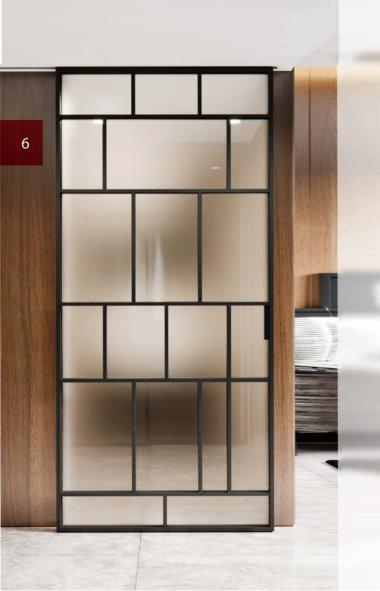

Concealed sliding door system with double upper guide. Tempered bronze satin glass, durable aluminum black color frame.
Opening from both sides Custom dimensions available

Both sides structured with black color vertical aluminium planks door Partition with tempered ultra clear glass mounted on hidden sliding system. Aluminium planks directions can be upon request. Available dimensions as follows: width up to - 1900 mm, heigh up to - 3050 mm