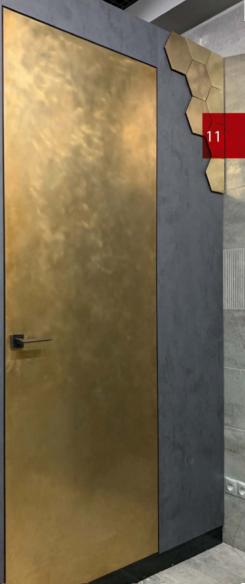

lanks from both sides.





Concealed sliding door system with aluminium partition filled with tempered satin glass and aluminium planks. Custom aluminium planks design available.

# CASA-PIVOT UNIQE

Unique pivot door with Planibel/AGC StopSol glass from one side and ultra clear from other side.





Custom frameless black color aluminum door coupled with hidden system. Same level with the door leaf wall panels decorated with natural oak veneer and natural stone insert. Back side of door leaf interior decor also can be customized to glass, paintes, stone and other materials

## CASA-MONO

Frameless aluminum door leaf coupled with monoblock concealed system. Custom gray RAL decor for aluminium frames and ultra clear tempered custom RAL glass installed in same level with architrave.









Frameless door leaf decorated with graphite mirror installed on concealed aluminium door frame and hinges. Construction made without TOP rail of the door frame.





Frameless door leaf is decorated with tempered ultra clear glossy glass painted in custom RAL. Inside and Outside opening is available. Door handle decorated in same color as wall panels.

Frameless door leaf is decorated with ultra clear tempered glass painted in custom RAL with a dividing natural stone insert in the middle. Door handle decorated in same glass decor.





Concealed door frame coupled with narrow door leaf aluminum frame decorated with tempered graphite clear glass and accessories specially designed for this model

Concealed door frame and narrow aluminum frame of the door leaf with ultra clear tempered glas