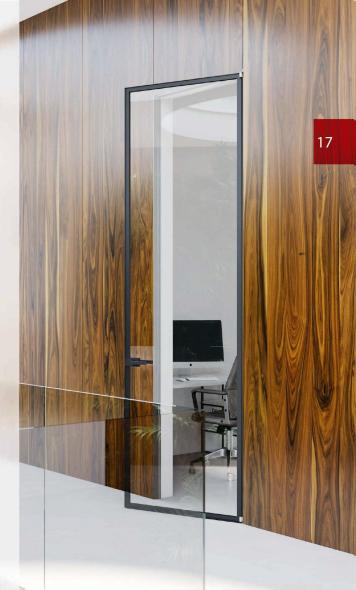

Concealed frameless door leaf with aluminium black color door frame. Wall panels and door leaf decorated with custom natural OAK veneer and milled bottom in accordance with customer project. Black ironmongery.