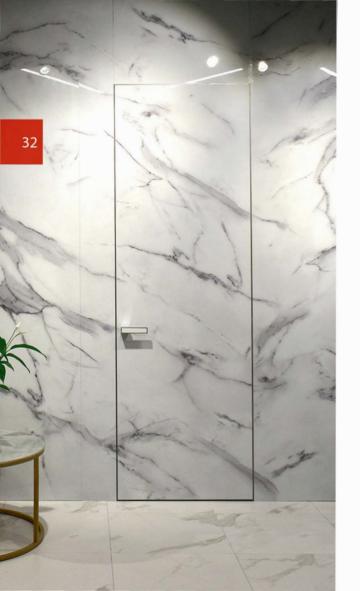

### CASA-ALUM

Whole construction made of frameless aluminium door leaf and frame coupled with wall panels around. Door leaf and wall panels decor made of composite aluminium per customer project. Decoration drawing repeats natural marbel. Middle-glossy surface. Same decor for door handle