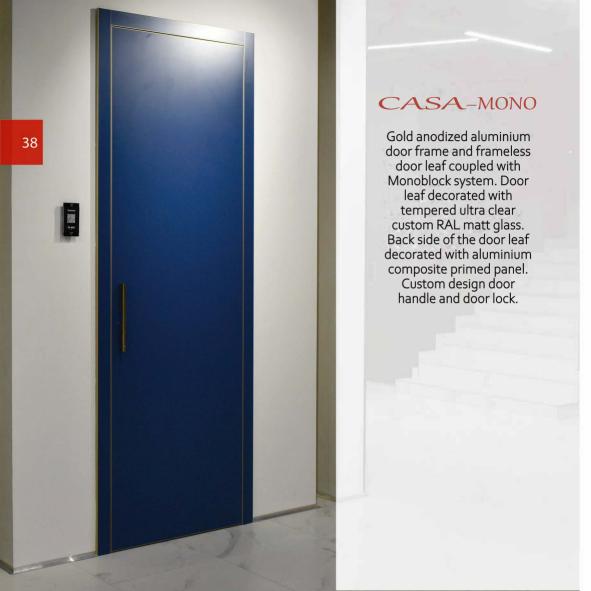

## CASA-MONO

Frameless aluminum door leaf coupled with monoblock concealed system. Custom gray RAL decor for aluminium frames and ultra clear tempered custom RAL glass installed in same level with architrave.