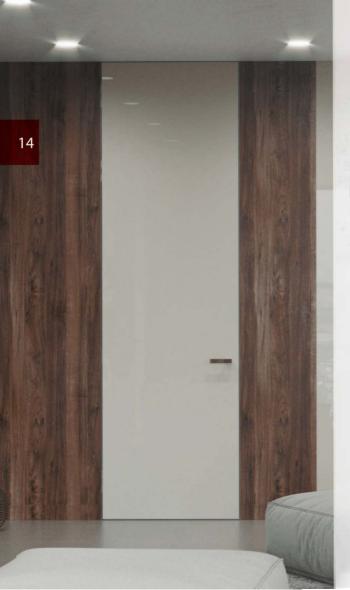

### CASA-ALUM

Whole construction made of frameless aluminium door leaf and frame coupled with wall panels around. Door leaf and wall panels decor made of composite aluminium per customer project. Decoration drawing repeats natural marbel. Middle-glossy surface. Same decor for door handle