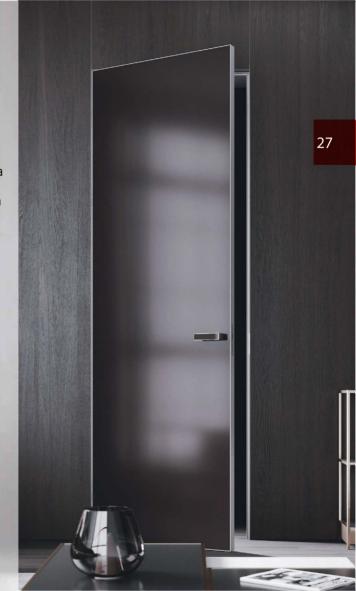

Frameless door leaf decorated with graphite mirror installed on concealed aluminium door frame and hinges. Construction made without TOP rail of the door frame.

Frameless door leaf is decorated with tempered ultra clear glossy glass painted in custom RAL. Inside and Outside opening is available. Door handle decorated in same color as wall panels.