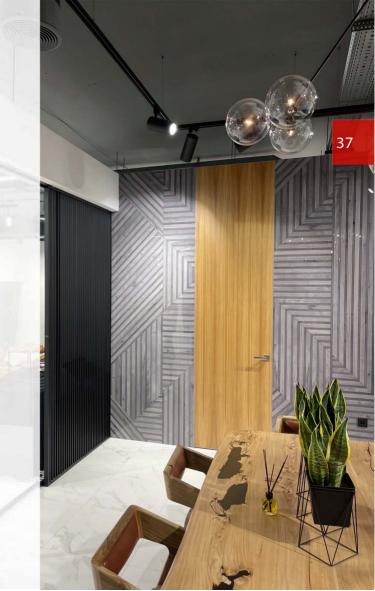

## CASA-ACTIVE

Invisible pocket door system.
Frameless door leaf decorated
with custom natural OAK
veneer. Soft close system,
custom pull handle.