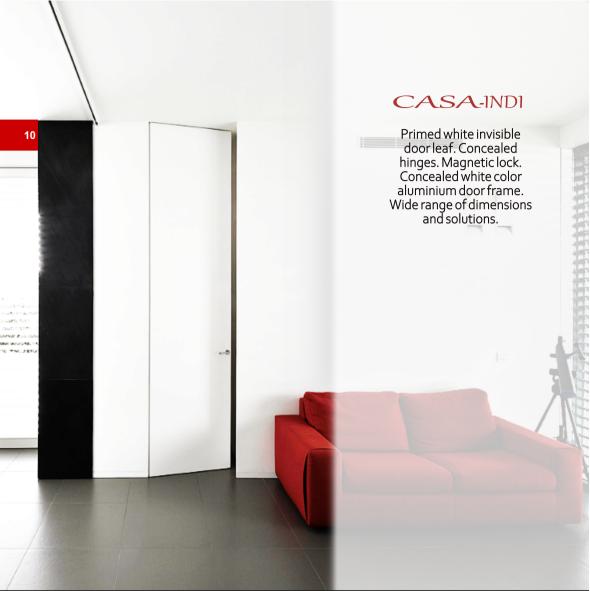

um planks from both sides.





Concealed sliding door system with aluminium partition filled with tempered satin glass and aluminium planks. Custom aluminium planks design available.

# CASA-PIVOT UNIQE

Unique pivot door with Planibel/AGC StopSol glass from one side and ultra clear from other side.





Custom frameless black color aluminum door coupled with hidden system. Same level with the door leaf wall panels decorated with natural oak veneer and natural stone insert. Back side of door leaf interior decor also can be customized to glass, paintes, stone and other materials

## CASA-MONO

Frameless aluminum door leaf coupled with monoblock concealed system. Custom gray RAL decor for aluminium frames and ultra clear tempered custom RAL glass installed in same level with architrave.









Frameless door leaf decorated with graphite mirror installed on concealed aluminium door frame and hinges. Construction made without TOP rail of the door frame.





Frameless door leaf is decorated with tempered ultra clear glossy glass painted in custom RAL. Inside and Outside opening is available. Door handle decorated in same color as wall panels.

Frameless door leaf is decorated with ultra clear tempered glass painted in custom RAL with a dividing natural stone insert in the middle. Door handle decorated in same glass decor.





Concealed door frame coupled with narrow door leaf aluminum frame decorated with tempered graphite clear glass and accessories specially designed for this model

Concealed door frame and narrow aluminum frame of the door leaf with ultra clear tempered